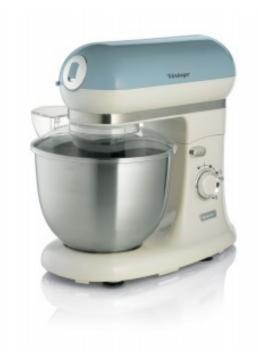

## VINTAGE KITCHEN MACHINE

**Model:** 1588

**Code:** 00C158805AR0 **EAN:** 8003705116016

Kitchen machine with 5.5 L stainless steel bowl that mixes and blends any type of food with a comfortable opening for an easy addition of the ingredients. Its vintage design recalls the tradition and the gestures of the past in today's modern kitchens.

| Product specifications       |          |
|------------------------------|----------|
| 2400W max power locked motor | <b>✓</b> |
| Planetary mixer              | <b>✓</b> |
| Cup capacity                 | 5.5 L    |
| 10 speed + pulse             | <b>✓</b> |
| Variable speed               | <b>✓</b> |
| Mixing hook                  | <b>✓</b> |
| Mixing whisk                 | <b>✓</b> |
| Splash cover                 | <b>✓</b> |
| Planetary mixer              | <b>✓</b> |
| Easy cleaning                | <b>✓</b> |